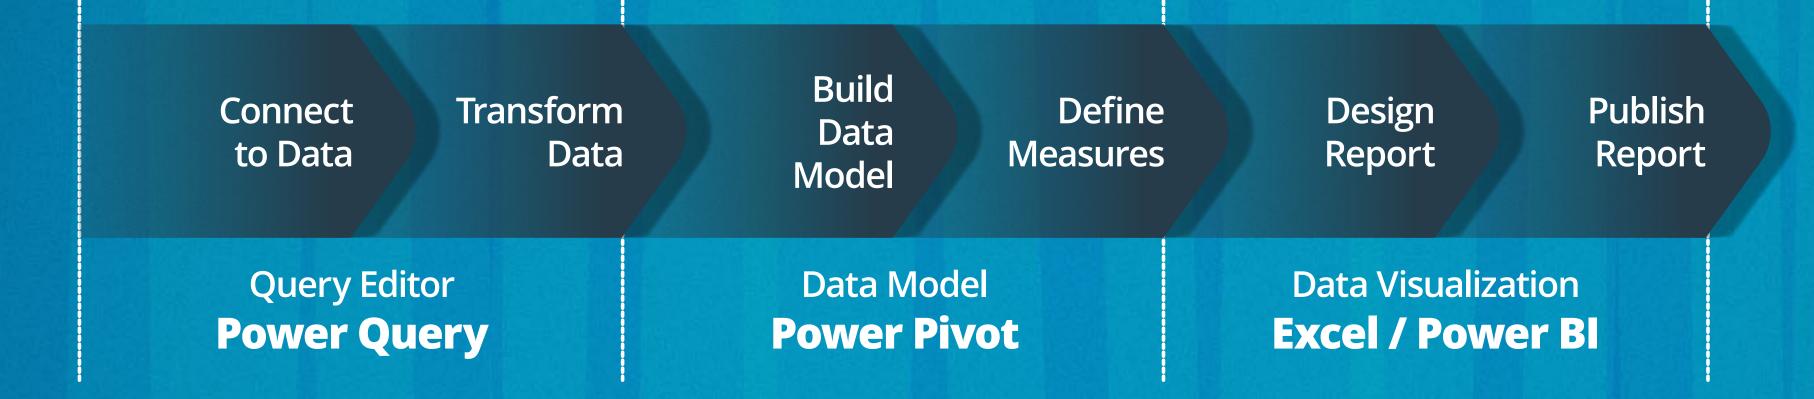

## FOR AN INTERMEDIATE EXCEL USER, I RECOMMEND THE FOLLOWING PATH:

Understanding Power components allows Excel and Power Bi users to:

- Automate work
- ✓ Save time
- ✓ Improve data quality
- ✓ Improve report design and their interactiveness
- ✓ Improve decision quality