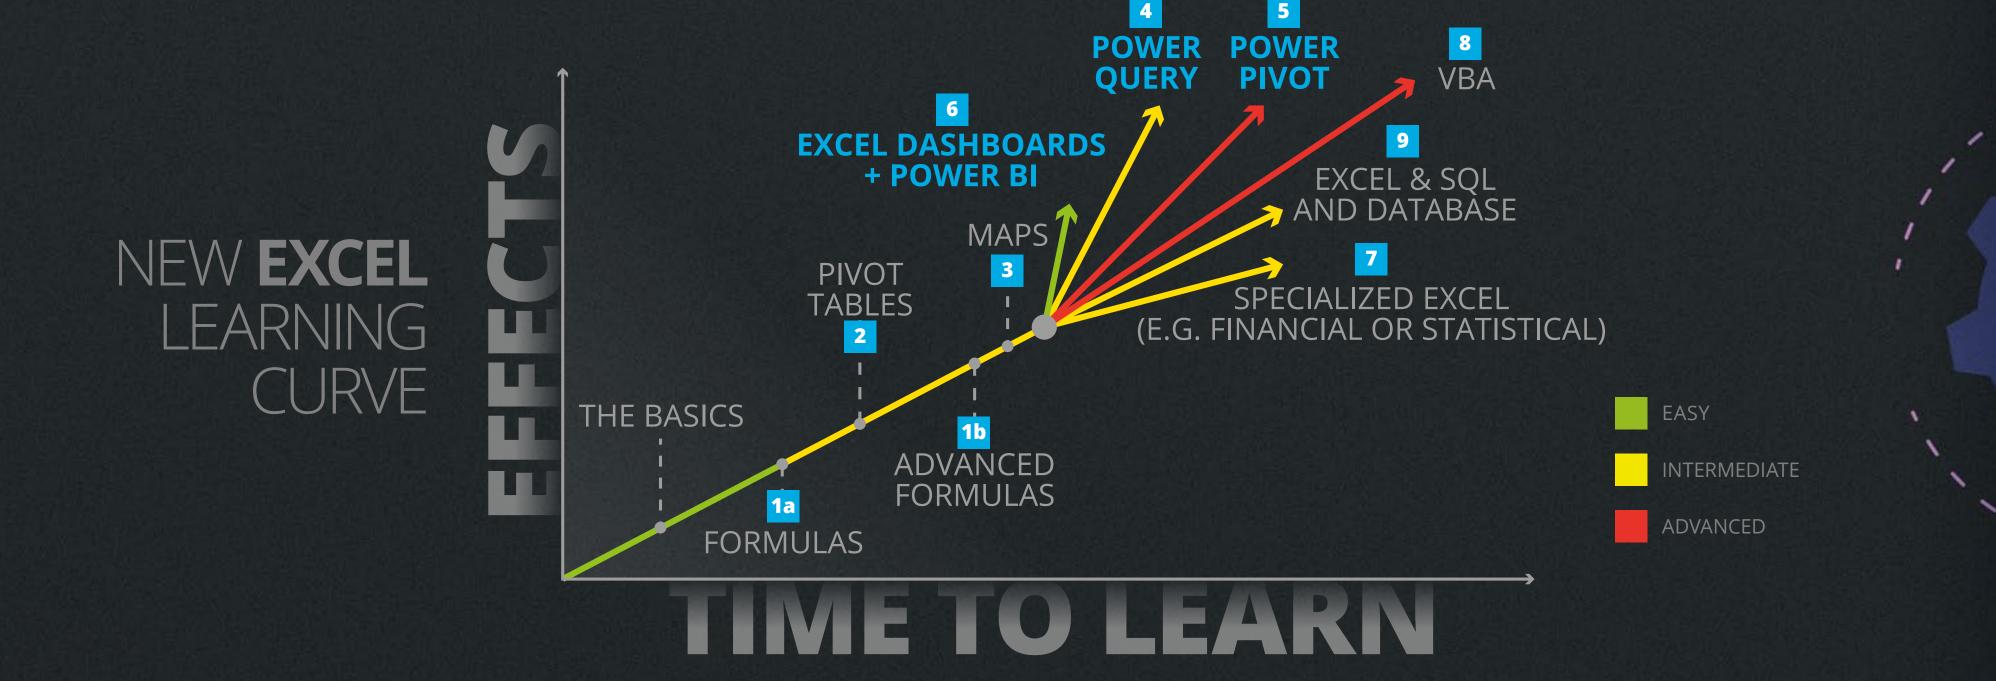

How is that possible?

Power add-ins are quite new and many Excel users are not really familiar with them. While learning Excel, an analyst learns formulas and pivot tables first. What's next?

## FOR AN INTERMEDIATE EXCEL USER, I RECOMMEND THE FOLLOWING PATH:

Understanding Power components allows Excel and Power Bi users to:

- Automate work
- ✓ Save time
- ✓ Improve data quality
- ✓ Improve report design and their interactiveness
- ✓ Improve decision quality